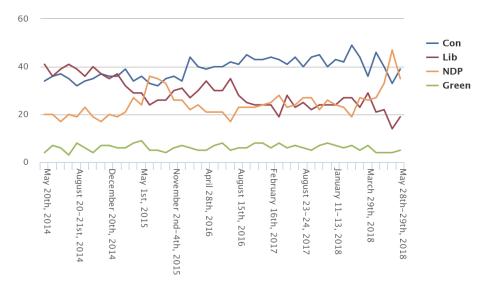

### FORUM RESEARCH INC.

**Provincial Election Voting Preference Trending** [Decided / Leaning]

| ica / Learningj                                             |        |     |     |     |       |       |
|-------------------------------------------------------------|--------|-----|-----|-----|-------|-------|
| %                                                           | Sample | Con | Lib | NDP | Green | Other |
| May 28-29, 2018                                             | 2602   | 39  | 19  | 35  | 5     | 2     |
| May 23, 2018                                                | 906    | 33  | 14  | 47  | 4     | 2     |
| May 9, 2018                                                 | 777    | 40  | 22  | 33  | 4     | 2     |
| April 18, 2018                                              | 1126   | 46  | 21  | 27  | 4     | 2     |
| March 28-29, 2018                                           | 728    | 36  | 29  | 26  | 7     | 2     |
| March 11, 2018                                              | 923    | 44  | 23  | 27  | 5     | 2     |
| Feb 17, 2018                                                | 949    | 49  | 24  | 19  | 7     | 2     |
| Jan 25, 2018                                                | 751    | 42  | 27  | 23  | 6     | 2     |
| Jan 11-13, 2018                                             | 1022   | 43  | 24  | 24  | 7     | 2     |
| Nov 29-30, 2017                                             | 861    | 40  | 24  | 26  | 8     | 2     |
| Oct 24-25, 2017                                             | 946    | 45  | 27  | 22  | 7     | 2     |
| Sept 26-27, 2017                                            | 801    | 44  | 22  | 27  | 5     | 2     |
| Aug 23-24, 2017                                             | 981    | 40  | 25  | 27  | 6     | 2     |
| June 12-14, 2017                                            | 1003   | 44  | 23  | 24  | 7     | 2     |
| May 9-10, 2017                                              | 1103   | 41  | 28  | 23  | 6     | 3     |
| March 28-30, 2017                                           | 844    | 43  | 19  | 28  | 8     | 2     |
| February 15-16, 2017                                        | 1026   | 44  | 24  | 25  | 6     | 2     |
| November 21st, 2016                                         | 1104   | 43  | 24  | 24  | 8     | 2     |
| October 17-18th, 2016                                       | 1078   | 43  | 24  | 23  | 8     | 2     |
| September 12-13th, 2016                                     | 1154   | 45  | 25  | 23  | 6     | 2     |
| August 15th, 2016                                           | 1097   | 41  | 28  | 23  | 6     | 2     |
| July 12th, 2016                                             | 1183   | 42  | 35  | 17  | 5     | 2     |
| June 21st, 2016                                             | 1173   | 40  | 30  | 21  | 8     | 2     |
| May 31 <sup>st</sup> , 2016                                 | 1172   | 40  | 30  | 21  | 7     | 2     |
| April 28th, 2016                                            | 1157   | 39  | 34  | 21  | 5     | 2     |
| March 23rd, 2016                                            | 1225   | 40  | 30  | 24  | 5     | 2     |
| February 26 <sup>th</sup> -29 <sup>th</sup> , 2016          | 1148   | 44  | 27  | 22  | 6     | 2     |
| December 20th, 2015                                         | 1003   | 34  | 31  | 26  | 7     | 2     |
| November 2 <sup>nd</sup> -4 <sup>th</sup> , 2015            | 1158   | 36  | 30  | 26  | 6     | 2     |
| August 11th-12th, 2015                                      | 1001   | 35  | 26  | 33  | 4     | 2     |
| July 8th, 2015                                              | 678    | 32  | 26  | 35  | 5     | 2     |
| May 11th, 2015                                              | 1001   | 33  | 24  | 36  | 5     | 2     |
| May 1 <sup>st</sup> , 2015                                  | 912    | 36  | 29  | 24  | 9     | 2     |
| March 26th, 2015                                            | 881    | 34  | 29  | 27  | 8     | 2     |
| February 28th, 2015                                         | 996    | 39  | 32  | 21  | 6     | 2     |
| January 30th, 2015                                          | 1028   | 36  | 37  | 19  | 6     | 2     |
| December 20 <sup>th</sup> , 2014                            | 1058   | 36  | 35  | 20  | 7     | 2     |
| November 29th, 2014                                         | 1054   | 37  | 37  | 17  | 7     | 2     |
| Popular Vote – June7th, 2014<br>Provincial Election Results | -      | 31  | 39  | 24  | 5     | 2     |